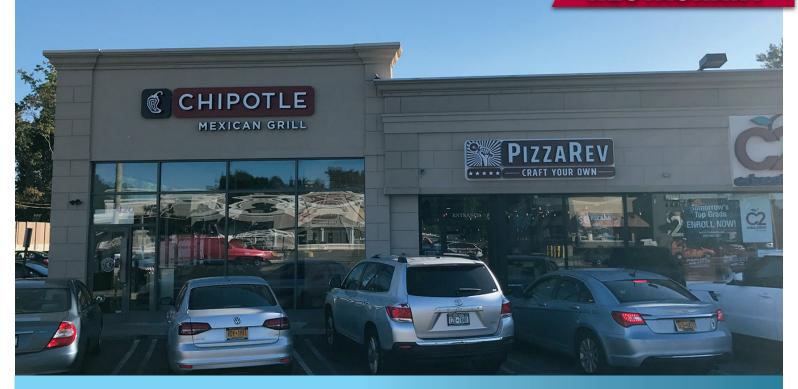

### **420 JERICHO TURNPIKE, SYOSSET, NY**

#### **ASSIGNMENT OF LEASE**

**Existing Fast Casual Pizza Restaurant available for assignment** 

One of Long Island Hottest Retail Markets!

#### **Area Co-Tenants Include:**

Chipotle (adjacent), Starbucks, Sherwin Williams, Carvel, McDonalds, King Kullen, Chase, etc.